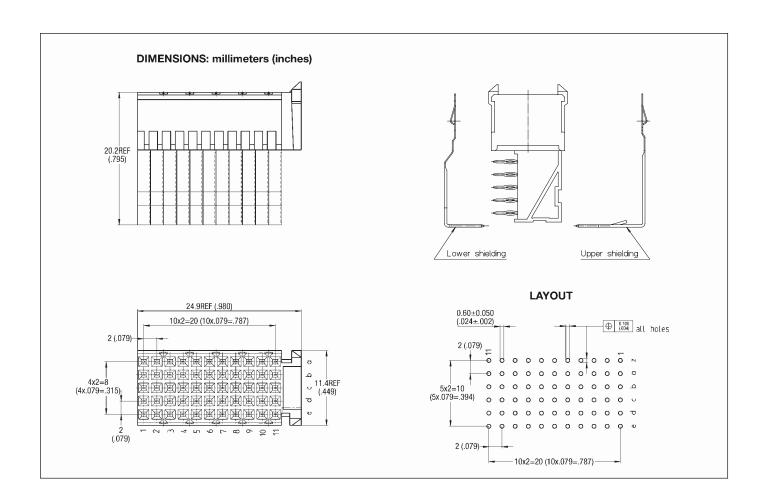

## **Right Angle Female**

## Series 7200 - Style C 11, 55 Contacts





- 55 signal contacts in 5 rows of 11 positions
- Daughter card applications
- Designed for gas tight press-fit installations
- Available with bottom pegs for secure P.C. board mounting
- This connector is designed for end positions only
- Available with or without upper ground return shield
- Reduced crosstalk version available (see page 19)
- Lower ground return shield available (see page 19)







## **Right Angle Female**

## Style C 11 – 55 Contacts



| Shielding Version                  | Cavity | Performance<br>Class | Part Number         |
|------------------------------------|--------|----------------------|---------------------|
| Without Shield                     |        |                      |                     |
|                                    | 55     | 2                    | 27 7200 055 400 002 |
| Reduced Crosstalk                  |        |                      |                     |
|                                    | 55     | 2                    | 27 7200 055 401 002 |
| Upper Shield                       |        |                      |                     |
|                                    | 55     | 2                    | 27 7200 055 402 00