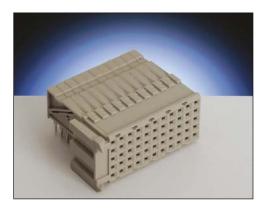

## **Right Angle Female**

## Series 7200 - Style C 11, 55 Contacts

- 55 signal contacts in 5 rows of 11 positions
- Daughter card applications
- Designed for gas tight press-fit installations
- Available with bottom pegs for secure P.C. board mounting
- This connector is designed for end positions only
- Available with or without upper ground return shield
- Reduced crosstalk version available (see page 19)
- Lower ground return shield available (see page 19)

## Style C 11 – 55 Contacts

| Shielding Version                  | Cavity | Performance<br>Class | Part Number         |
|------------------------------------|--------|----------------------|---------------------|
| Without Shield                     |        |                      |                     |
|                                    | 55     | 2                    | 27 7200 055 400 002 |
| Reduced Crosstalk                  |        |                      |                     |
|                                    | 55     | 2                    | 27 7200 055 401 002 |
| Upper Shield                       |        |                      |                     |
|                                    | 55     | 2                    | 27 7200 055 402 002 |
| Upper Shield and Reduced Crosstalk |        |                      |                     |
|                                    | 55     | 2                    | 27 7200 055 403 002 |
| Lower Shield                       |        |                      |                     |
|                                    |        | 2                    | 67 7200 2613 00 675 |